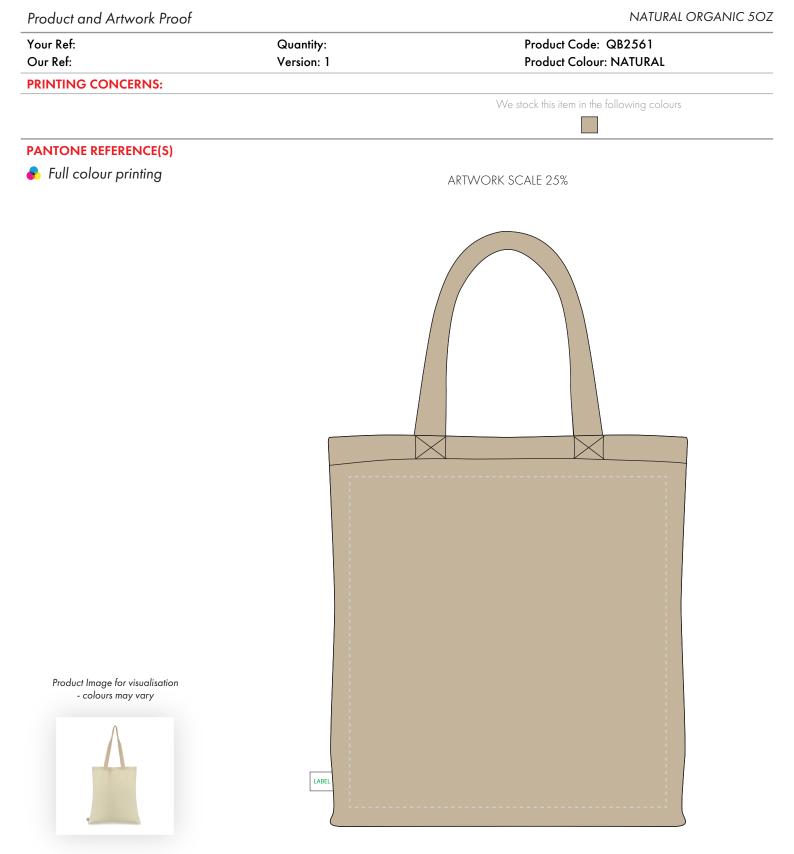

The dashed line is to demonstrate print area and will not appear on your printed item